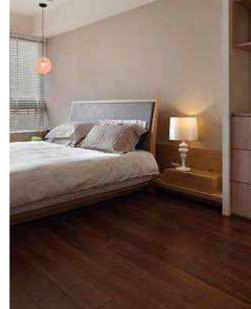

#### **Solid wood Floor**

Solid wood flooring is a popular type of hardwood flooring made from one piece of hardwood timber such as American Okan Wood or Walnut Wood. This is also referred to as real wood flooring and available in various impressive Stains. In Modern Building Structures this wood flooring is very much popular and is recommended for domestic and commercial application, as it enhances the floor looks and appeal.