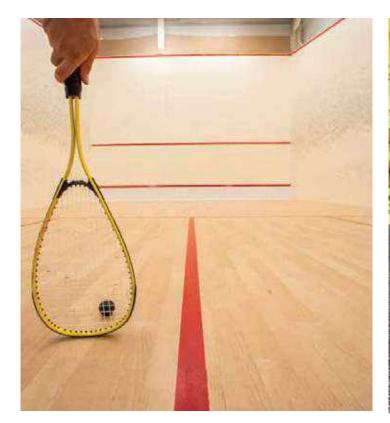

# Sports Flooring

07

REGISTERED EMBOSS

100% WATERPROOF

#### **Sports Flooring**

Sports Flooring is specially designed and Engineered product suitable for multipurpose sport playground fields i.e. Tennis court, Squash Courts, Volley Ball Courts, Jogging tracks, Gymnasiums, and multipurpose facilities and available for both indoor and outdoor Sports.