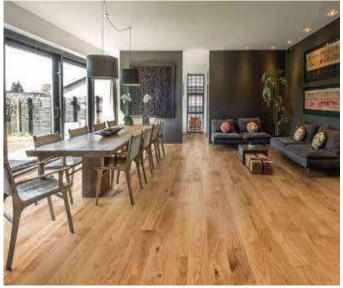

#### **Solid wood Floor**

Solid wood flooring is a popular type of hardwood flooring made from one piece of hardwood timber such as American Okan Wood or Walnut Wood. This is also referred to as real wood flooring and available in various impressive Stains. In Modern Building Structures this wood flooring is very much popular and is recommended for domestic and commercial application, as it enhances the floor looks and appeal.