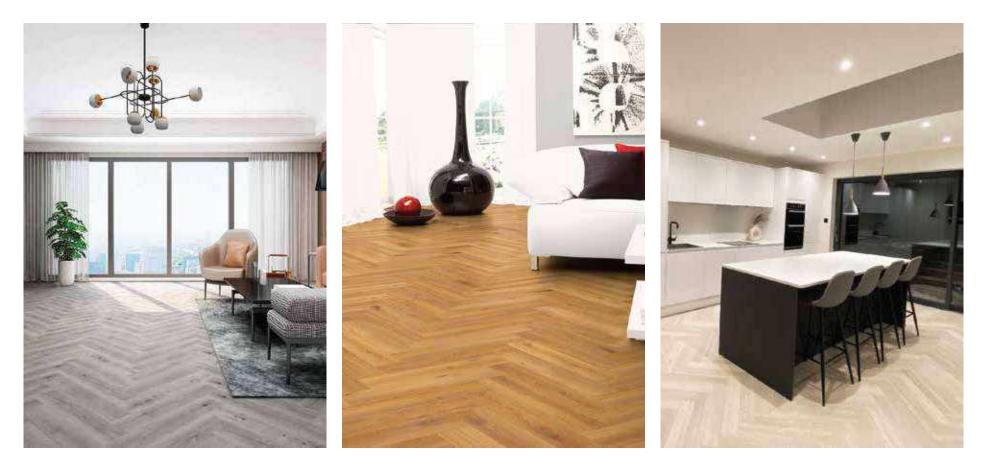

# Solid Wood Floors

**MICRO-BEVEL EDGES** 

#### **Solid wood Floor**

Solid wood flooring is a popular type of hardwood flooring made from one piece of hardwood timber such as American Okan Wood or Walnut Wood. This is also referred to as real wood flooring and available in various impressive Stains. In Modern Building Structures this wood flooring is very much popular and is recommended for domestic and commercial application, as it enhances the floor looks and appeal.