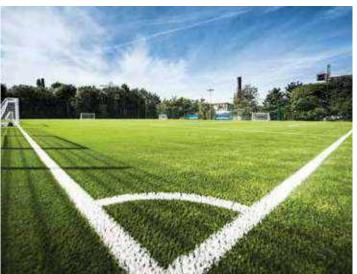

#### **Artificial Grass**

Artificial Grass or Artificial Turf is a surface of synthetic fibers made to look like a natural grass. It is most oftenly used (as an indoor and outdoor application) in the arenas for sports that are normally played on the grassy fields i.e., Foot ball Field, Hockey Turf. However, Now a days it is also being used as residential lawns and recommended for all indoor and out door applications within commercial and business premises.