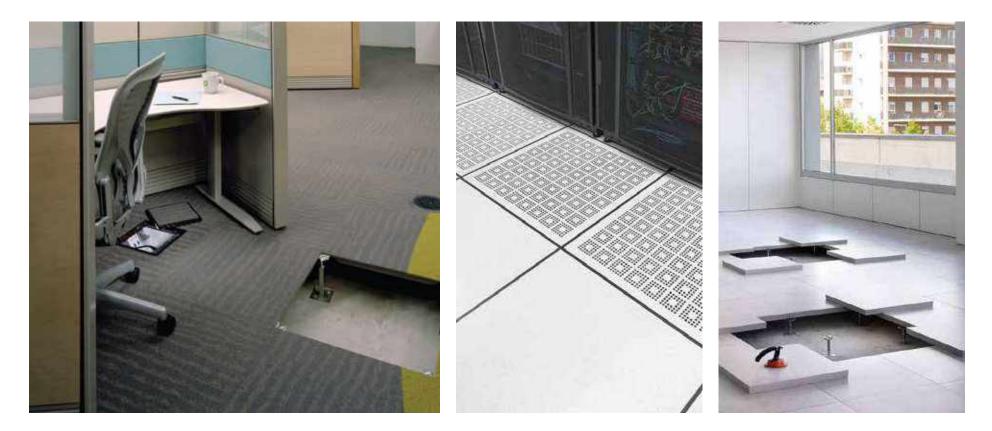

#### **Raised Floor**

Raised Flooring/ Elevated flooring system is also termed as Access Floor System. This flooring system is designed to raise the existing reinforced concrete floor Hight at a required position, with the help of the aluminum or a steel caged structure made of several panels placed on that. The Raised Flooring Served the purpose of creating a space below the visible floor to provide uninterrupted space for wiring, cables and electric supply cables. Raised flooring is most suitable for Computer room, Grid station and other information technology spaces, General open office areas, Training and conference areas, Exhibit spaces, Support spaces for offices, including electrical closets, fan rooms, etc

Our Raised Floor System is approved from NED University of Engineering and Technology - Earthquake Engineering Department (Advance Meterial Testing Lab) has approved our product quality.

HPL ANTI-STATIC LAYER