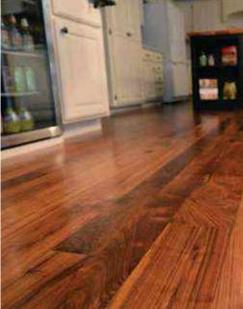

#### **Solid wood Floor**

Solid wood flooring is a popular type of hardwood flooring made from one piece of hardwood timber such as American Okan Wood or Walnut Wood. This is also referred to as real wood flooring and available in various impressive Stains. In Modern Building Structures this wood flooring is very much popular and is recommended for domestic and commercial application, as it enhances the floor looks and appeal.