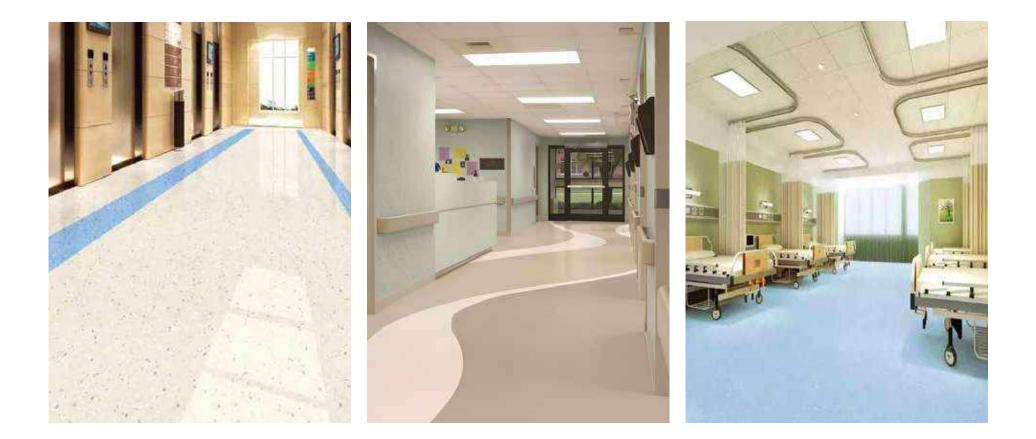

#### **Homogeneous Vinyl Flooring**

It is an attractive, high-performance, durable and flexible vinyl sheet and tile flooring with a mono-layer construction. Available in non-directional or marbleized decoration, in a broad patterns and colors. This is a low maintenance, hygienic, Anti-statics, anti-bacterial flooring solution, ideal and demanding for the Medical Healthcare Premises and Educational Institutions.