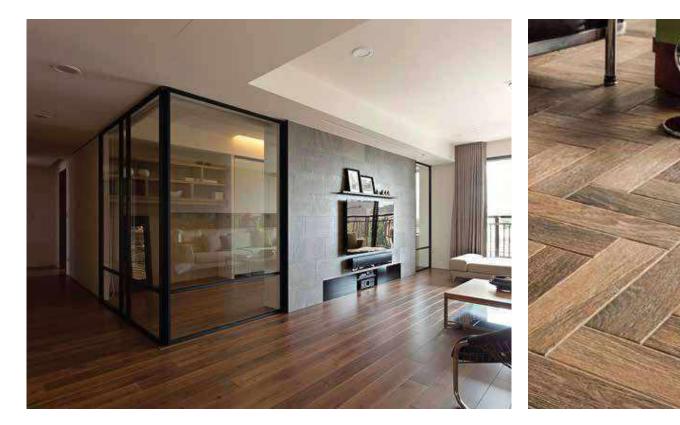

#### **Solid wood Floor**

Solid wood flooring is a popular type of hardwood flooring made from one piece of hardwood timber such as American Okan Wood or Walnut Wood. This is also referred to as real wood flooring and available in various impressive Stains. In Modern Building Structures this wood flooring is very much popular and is recommended for domestic and commercial application, as it enhances the floor looks and appeal.